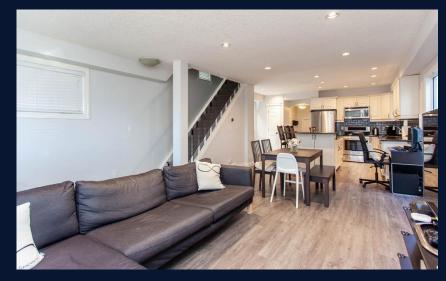

## **1714 14TH AVENUE SW**

The Ambience of Old & New, front porch charm, white picket fence & a modern functional interior is what this home is offering. You will fall in love with this Charming Re-modelled Home situated on a quiet Cul-De-Sac in the inner-city community of Sunalta. Situated on the one of the most desirable streets across from the Calgary Tennis Club & steps from the Royal Sunalta Park. Main floor features the open concept plan with the spacious living/dining room. Gourmet kitchen with white cabinets, central island, stainless steel appliances, granite counters, perfect for entertaining. A large bedroom & 4 pc bath. Side door will take you to the fenced backyard & to the oversized double garage. Upper floor boasts the Master bedroom with walk-in closet & a 4 pc en suite bath and the 2nd bedroom. Lower level is the family room or can be used as an office or playroom. This house was completely taken back to the studs & renovated with updated plumbing, electrical, energy efficient windows, landscaping. Recent upgrades: furnace (2017), hot water tank (2019) shingles on extension roof (2019), shingles on main house roof (2020). Most recently with fresh paint throughout the house & new laminate flooring on main. If you wish to live in the heart of the inner city where convenience is offered with parks, 17th Avenue restaurants, shopping, schools, short walk to LRT station, this will be a Perfect Home for you! MLS® # A1077359

 Kitchen:
 10`2" x 9`0"

 Dining Room:
 13`1" x 10`4"

 Living Room:
 16`4" x 11`6"

 Bedroom:
 13`10" x 11`3"

**Upper Level** 

Primary Bedroom: 20`4" x 9`9" Bedroom: 12`2" x 10`8"

**Lower Level** 

Family Room: 14`4" x 12`2"