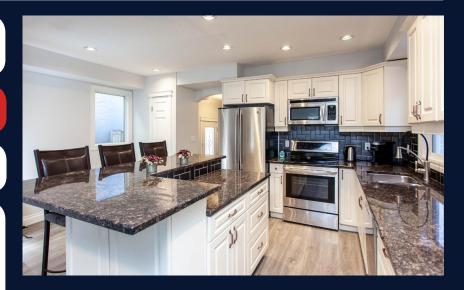

## **1714 14TH AVENUE SW**

The Ambience of Old & New, front porch charm, white picket fence & a modern functional interior is what this home is offering. You will fall in love with this Charming Re-modelled Home situated on a quiet Cul-De-Sac in the inner-city community of Sunalta. Situated on the one of the most desirable streets across from the Calgary Tennis Club & steps from the Royal Sunalta Park. Main floor features the open concept plan with the spacious living/dining room. Gourmet kitchen with white cabinets, central island, stainless steel appliances, granite counters, perfect for entertaining. A large bedroom & 4 pc bath. Side door will take you to the fenced backyard & to the oversized double garage. Upper floor boasts the Master bedroom with walk-in closet & a 4 pc en suite bath and the 2nd bedroom. Lower level is the family room or can be used as an office or playroom. This house was completely taken back to the studs & renovated with updated plumbing, electrical, energy efficient windows, landscaping. Recent upgrades: furnace (2017), hot water tank (2019) shingles on extension roof (2019), shingles on main house roof (2020). Most recently with fresh paint throughout the house & new laminate flooring on main. If you wish to live in the heart of the inner city where convenience is offered with parks, 17th Avenue restaurants, shopping, schools, short walk to LRT station, this will be a Perfect Home for you! MLS® # A1077359

 Kitchen:
 10`2" x 9`0"

 Dining Room:
 13`1" x 10`4"

 Living Room:
 16`4" x 11`6"

 Bedroom:
 13`10" x 11`3"

**Upper Level** 

Primary Bedroom: 20`4" x 9`9" Bedroom: 12`2" x 10`8"

**Lower Level** 

Family Room: 14`4" x 12`2"

**Features:** Built-in Features, Closet Organizers, Granite Counters, No Smoking Home, Open Floorplan, Finished Basement

www.stonemere.ca

For more info, please contact Mary Yuen-Sears Cell: 403.616.3636 Email: myuensears@gmail.com