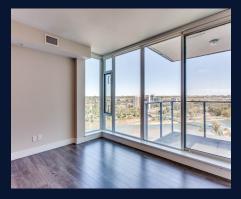

## **#1404, 519 RIVERFRONT AVENUE SE**

A FRAMEABLE VIEW OF THE BOW RIVER FROM THE TOP! Discover the ultimate urban lifestyle on this 14th floor unit – a former show suite plan, with 2 bed/2baths, 2 underground parking stalls (tandem) & a storage locker in the Fuse Tower of Evolution in East Village. Unobstructed views of the Bow River & city skyline will impress you. Open concept with spacious living room, low E windows (floor to ceiling) brings natural light. The 2 bedrooms are privately located & both have the captivating views. Master bedroom has double closets, 5 pc spa-like en suite, granite counters & in floor heating. Good size second bedroom & 4 pc bath is conveniently located next to it. Stylish kitchen with cabinetry, granite counters, central island, high-end SS appliances. Full size front load washer & dryer. Relax on the huge balcony (approx. 145 sq ft) & enjoy the view & your summer BBQ. Building has secured parking, concierge service, fitness facilities with steam room & sauna, social lounge, garden patio...East Village is Calgary's hottest Downtown neighborhood, a modern riverfront community, accessible to shops, restaurants, parks, river walk, public library, Studio Bell & adjacent to the LRT station. Freshly painted and shows 10/10. Immediate possession, book your viewing today. MLS® # A1142329