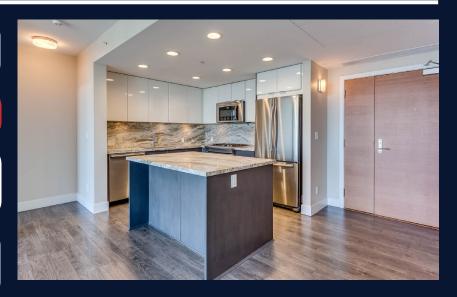

## **#1404, 519 RIVERFRONT AVENUE SE**

A FRAMEABLE VIEW OF THE BOW RIVER FROM THE TOP! Discover the ultimate urban lifestyle on this 14th floor unit – a former show suite plan, with 2 bed/2baths, 2 underground parking stalls (tandem) & a storage locker in the Fuse Tower of Evolution in East Village. Unobstructed views of the Bow River & city skyline will impress you. Open concept with spacious living room, low E windows (floor to ceiling) brings natural light. The 2 bedrooms are privately located & both have the captivating views. Master bedroom has double closets, 5 pc spa-like en suite, granite counters & in floor heating. Good size second bedroom & 4 pc bath is conveniently located next to it. Stylish kitchen with cabinetry, granite counters, central island, high-end SS appliances. Full size front load washer & dryer. Relax on the huge balcony (approx. 145 sq ft) & enjoy the view & your summer BBQ. Building has secured parking, concierge service, fitness facilities with steam room & sauna, social lounge, garden patio...East Village is Calgary's hottest Downtown neighborhood, a modern riverfront community, accessible to shops, restaurants, parks, river walk, public library, Studio Bell & adjacent to the LRT station. Freshly painted and shows 10/10. Immediate possession, book your viewing today. MLS® # A1142329

 Kitchen:
 10`3" x 8`8"

 Living Room:
 12`10" x 9`10"

 Dining Room:
 12`10" x 7`10"

 Primary Bedroom:
 11`9" x 11`0"

 Bedroom:
 9`4" x 9`1"

 Laundry:
 5`8" x 3`2"

Fee Includes: Amenities of HOA/Condo, Common Area Maintenance, Gas, Heat, Insurance, Parking, Professional Management, Reserve Fund Contributions, Security Features: Elevator, Granite Counters, High Ceilings, No Smoking Home, Open Floorplan Appliances: Dishwasher, Dryer, Garburator, Gas Cooktop, Microwave Hood Fan, Refrigerator,